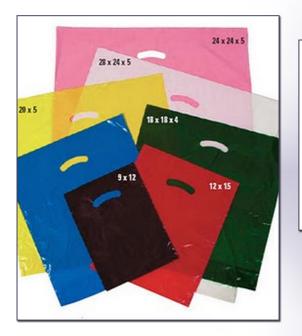

## Plain Lo-Density Economy Die-Cut Handle Plastic bags

**Colors Available** - White, Black, Clear, Burgundy, Hunter Green, Dark Blue, Dark Purple, Ivory, Teal, Grey, Navy Blue, Dusty Rose, Red, Citrus, Yellow, Gold

|              |           | Prices per Case |
|--------------|-----------|-----------------|
| Item/Size    | Case Pack | Price           |
| 9 x 12       | 1000      | \$39.90         |
| 12 x 15      | 1000      | \$59.70         |
| 15 x 18 x 4  | 500       | \$49.80         |
| 20 x 20 x 5  | 500       | \$69.50         |
| 24 x 24 x 5* | 500       | \$122.00        |
| 36 x 25 x 5* | 250       | \$146.00        |

\* Available in White, Red, hunter Green, & Teal \*\* Available in White only This bag has a unique resin formulation which is stronger than conventional lo-density film

Economy Bag Special Purchase one case of: 12 x 15, 15 x 18, & 20 x 20 x 5 for a special low price of \$179.00/2000 bags