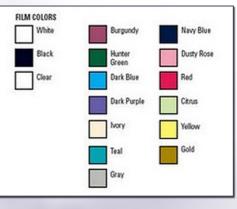

## Plain Lo-Density Economy Die-Cut Handle Plastic bags

**Colors Available** - White, Black, Clear, Burgundy, Hunter Green, Dark Blue, Dark Purple, Ivory, Teal, Grey, Navy Blue, Dusty Rose, Red, Citrus, Yellow, Gold