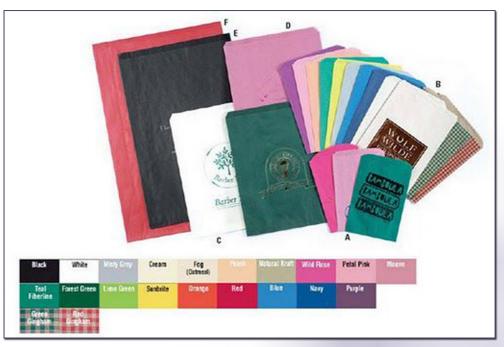

## Plain Color Paper Bags

**Colors Available** - Black, White, Misty Grey, Cream, Fog (Oatmeal), Peach, Natural Kraft, Wild Rose, Petal Pink, Teal, Forest Green, Lime Green, Sunbrite, Orange, Red, Blue, Navy, Purple, Green Gingham\*, Red Gingham\*

| *Gingham only available in sizes marked with a * |                 |           |          |                | Prices per Case |
|--------------------------------------------------|-----------------|-----------|----------|----------------|-----------------|
|                                                  | Item/Size       | Case Pack | Price    | Less Than Case | Price           |
| А                                                | 6-1/4 x 9-1/4   | 1000      | \$42.90  | 100            | \$7.60          |
| В                                                | 8-1/2 x 11*     | 1000      | \$63.50  | 100            | \$11.90         |
| С                                                | 12 x 15*        | 1000      | \$113.60 | 100            | \$19.70         |
| D                                                | 12 x 2-3/4 x 18 | 500       | \$83.90  | 100            | \$29.30         |
| Е                                                | 14 x 3 x 21*    | 500       | \$107.90 | 100            | \$37.20         |
| F                                                | 16 x 3-3/4 x 24 | 500       | \$151.40 | 100            | \$53.70         |