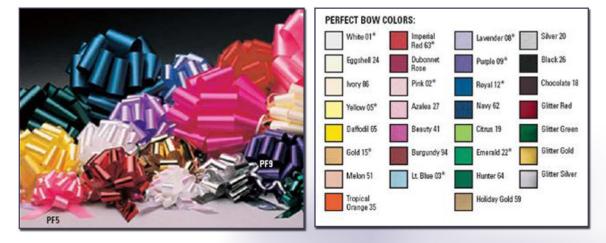

## Perfect Bows

**Colors Available** - White 01\*, Eggshell 24, Ivory 86, Yellow 05\*, Daffodil 65, Gold 15\*, Melon 51, Tropical Orange 35, Imperial Red 63\*, Dubonnet Rose, Pink 02\*, Azalea 27, Beauty 41, Burgundy 94, Lt. Blue 03\*, Lavender 08\*, Purple 09\*, Royal 12\*, Navy 62, Citrus 19, Emerald 22\*, Hunter 64, Holiday Gold 59, Silver 20, Black 26, Chocolate 18, Glitter Red, Glitter Green, Glitter Gold, Glitter Silver

|         |             |         |      | Prices per Case |
|---------|-------------|---------|------|-----------------|
| Stock # | Size        | Style   | Pack | Price           |
| PF-2    | 2-1/2" dia. | Basic*  | 50   | \$10.90         |
| PFG-2   | 2-1/2" dia. | Glitter | 50   | \$15.90         |
| PF-5    | 4" dia.     | Basic   | 50   | \$12.90         |
| PFG-5   | 4" dia.     | Glitter | 50   | \$19.20         |
| PF-9    | 5-1/2" dia. | Glitter | 50   | \$19.60         |
| PFG-9   | 5-1/2" dia. | Basic   | 50   | \$25.90         |

Bows are made of Flora Satin Ribbon which pulls into an instant bow.

Sizes and colors combine for quantity pricing.

\*See colors marked with asterisk