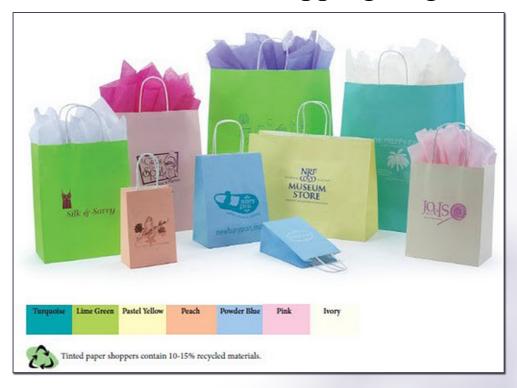

# Matte Tint on White Shopping Bags

Colors Available - Lime Green, Pastel Pink, Pastel Yellow, Peach, Powder Blue, Turqouise, Ivory

Tinted paper shoppers contain 10-15% recycled materials.

These bags have a white interior